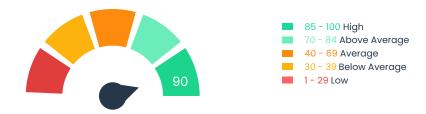

#### **TOTAL SCORE SUMMARY**

The large circle represents the average of the scale scores included in this profile. The smaller circle is the percent match against your Star Profile. Review individual scale details to understand strengths and potential areas for improvement.