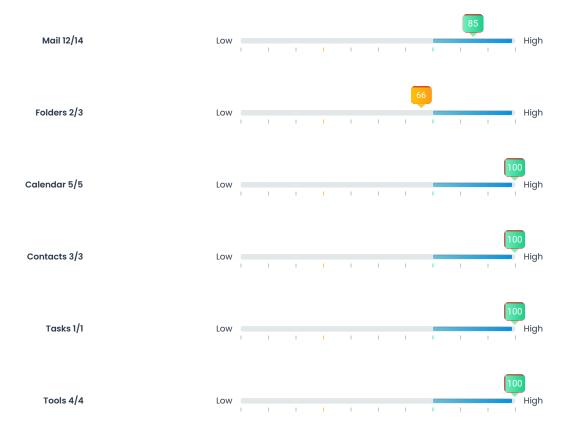

## **AREAS EVALUATED**

### Mail

| #  | Торіс                            | Completed | Correct/Incorrect | Time (Sec) | Difficulty Level |
|----|----------------------------------|-----------|-------------------|------------|------------------|
| 1  | Forwarding an Email              | <b>Ø</b>  | <b>Ø</b>          | 16.695     | BEG              |
| 2  | Attaching Files                  | 0         | <b>Ø</b>          | 3.588      | BEG              |
| 4  | Undisclosed Recipients           | <b>Ø</b>  | <b>Ø</b>          | 3.878      | BEG              |
| 5  | New Email                        | 0         | <b>Ø</b>          | 4.432      | BEG              |
| 11 | Flagging                         | <b>Ø</b>  | <b>Ø</b>          | 7.451      | INT              |
| 13 | Creating a Contact from an Email | <b>Ø</b>  | 8                 | 3.957      | INT              |
| 14 | Automatic Replies                | •         | <b>Ø</b>          | 4.134      | INT              |
| 21 | Sorting                          | •         | <b>Ø</b>          | 6.805      | ADV              |
| 22 | Clean-up Folders                 | •         | <b>Ø</b>          | 4.118      | ADV              |
| 23 | Recalling a Message              | •         | <b>Ø</b>          | 3.342      | ADV              |
| 26 | Email Options - Expire           | •         | 8                 | 3.416      | ADV              |
| 27 | Filtering                        | •         | <b>Ø</b>          | 4.103      | ADV              |
| 29 | Voting Buttons                   | <b>Ø</b>  | <b>O</b>          | 3.243      | ADV              |
| 30 | Work Offline                     | •         | <b>Ø</b>          | 2.951      | ADV              |
|    | Total                            |           | 12 / 14 (86%)     | 1.2 MIN.   |                  |

# **Folders**

| #  | Торіс             | Completed | Correct/Incorrect | Time (Sec) | Difficulty Level |
|----|-------------------|-----------|-------------------|------------|------------------|
| 3  | Drafts Folder     | <b>Ø</b>  | <b>Ø</b>          | 4.742      | BEG              |
| 20 | Create New Folder | <b>②</b>  | <b>Ø</b>          | 7.38       | INT              |
| 25 | Search Folders    | •         | 8                 | 3.423      | ADV              |
|    | Total             |           | 2 / 3 (67%)       | 0.3 MIN.   |                  |

### Calendar

| #  | Торіс                     | Completed | Correct/Incorrect | Time (Sec) | Difficulty Level |
|----|---------------------------|-----------|-------------------|------------|------------------|
| 6  | Today's Date              | <b>Ø</b>  | <b>Ø</b>          | 3.163      | BEG              |
| 7  | Meetings and Appointments | •         | <b>Ø</b>          | 4.413      | BEG              |
| 15 | Sharing a Calendar        | •         | <b>Ø</b>          | 3.58       | INT              |
| 16 | Recurring Meetings        | <b>Ø</b>  | <b>Ø</b>          | 3.68       | INT              |
| 17 | Contact Groups            | <b>Ø</b>  | <b>©</b>          | 3.733      | INT              |
|    | Total                     |           | 5 / 5 (100%)      | 0.3 MIN.   |                  |

## Contacts

| #  | Торіс            | Completed | Correct/Incorrect | Time (Sec) | Difficulty Level |
|----|------------------|-----------|-------------------|------------|------------------|
| 8  | Contact Groups   | •         | <b>Ø</b>          | 4.657      | BEG              |
| 10 | Sharing Contacts | •         | <b>Ø</b>          | 6.185      | BEG              |
| 18 | Sharing Contacts | 0         | <b>Ø</b>          | 5.758      | INT              |
|    | Total            |           | 3 / 3 (100%)      | 0.3 MIN.   |                  |

### Tasks

| # | Торіс               | Completed | Correct/Incorrect | Time (Sec) | Difficulty Level |
|---|---------------------|-----------|-------------------|------------|------------------|
| 9 | Creating a New Task | •         | <b>Ø</b>          | 6.574      | BEG              |
|   | Total               |           | 1 / 1 (100%)      | 0.1 MIN.   |                  |

## Tools

| #  | Торіс             | Completed | Correct/Incorrect | Time (Sec) | Difficulty Level |
|----|-------------------|-----------|-------------------|------------|------------------|
| 12 | Junk Mail Options | •         | <b>Ø</b>          | 3.665      | INT              |
| 19 | Using Categories  | •         | <b>Ø</b>          | 3.877      | INT              |
| 24 | Rules             | •         | <b>Ø</b>          | 4.146      | ADV              |
| 28 | Quick Clicks      | •         | <b>Ø</b>          | 3.22       | ADV              |
|    | Total             |           | 4 / 4 (100%)      | 0.2 MIN.   |                  |