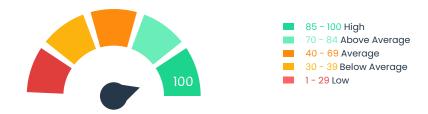

#### **TOTAL SCORE SUMMARY**

The large circle represents the average of the scale scores included in this profile. The smaller circle is the percent match against your Star Profile. Review individual scale details to understand strengths and potential areas for improvement.