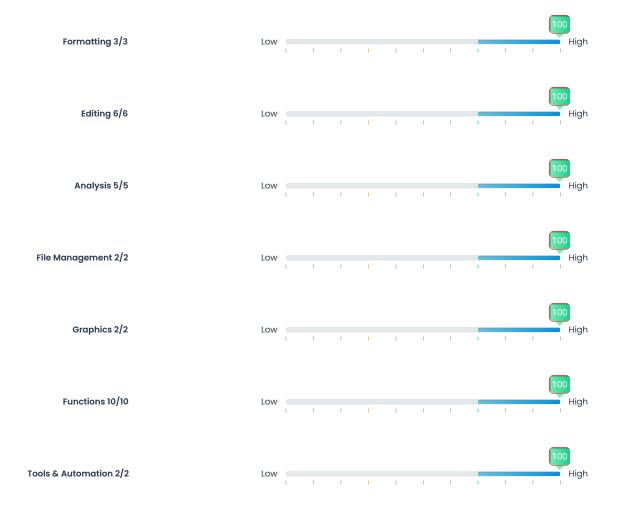

#### **AREAS EVALUATED**

## Formatting

| #  | Торіс                                           | Completed | Correct/Incorrect | Time (Sec) | Difficulty Level |
|----|-------------------------------------------------|-----------|-------------------|------------|------------------|
| 1  | Formatting: Remove Cell Contents and Formatting | •         | <b>Ø</b>          | 63.422     | BEG              |
| 3  | Formatting: Apply the Accounting Number Format  | <b>Ø</b>  | <b>Ø</b>          | 9.094      | BEG              |
| 10 | Formatting: Decrease Decimal Places             | <b>Ø</b>  | <b>Ø</b>          | 1.99       | BEG              |
|    | Total                                           |           | 3 / 3 (100%)      | 1.2 MIN.   |                  |

# Editing

| #  | Торіс                              | Completed | Correct/Incorrect | Time (Sec) | Difficulty Level |
|----|------------------------------------|-----------|-------------------|------------|------------------|
| 2  | Editing: Select Non-Adjacent Cells | •         | <b>Ø</b>          | 2.174      | BEG              |
| 6  | Editing: Fill Cell Range           | •         | <b>Ø</b>          | 7.964      | BEG              |
| 7  | Editing: Autofit Column            | <b>Ø</b>  | <b>Ø</b>          | 1.633      | BEG              |
| 11 | Editing: Freeze Top Row            | •         | <b>Ø</b>          | 11.938     | INT              |
| 14 | Editing: Create Defined Names      | •         | <b>Ø</b>          | 9.884      | INT              |
| 15 | Editing: Creating Formulas         | •         | <b>Ø</b>          | 2.166      | INT              |
|    | Total                              |           | 6 / 6 (100%)      | 0.6 MIN.   |                  |

# Analysis

| #  | Торіс                              | Completed | Correct/Incorrect | Time (Sec) | Difficulty Level |
|----|------------------------------------|-----------|-------------------|------------|------------------|
| 4  | Analysis: Auto Filter              | •         | <b>Ø</b>          | 1.252      | BEG              |
| 19 | Analysis: Conditional Formatting   | <b>Ø</b>  | <b>Ø</b>          | 11.61      | INT              |
| 21 | Analysis: Sort on Multiple Fields  | <b>②</b>  | <b>Ø</b>          | 12.405     | ADV              |
| 29 | Analysis: Insert Subtotals         | <b>Ø</b>  | <b>Ø</b>          | 1.5        | ADV              |
| 30 | Analysis: Add Slicer to PivotTable | <b>②</b>  | <b>Ø</b>          | 7.223      | ADV              |
|    | Total                              |           | 5 / 5 (100%)      | 0.6 MIN.   |                  |

# File Management

| # | Торіс                                        | Completed | Correct/Incorrect | Time (Sec) | Difficulty Level |
|---|----------------------------------------------|-----------|-------------------|------------|------------------|
| 5 | File Management: Insert New Worksheet        | •         | <b>Ø</b>          | 1.349      | BEG              |
| 8 | File Management: Navigate Between Worksheets | <b>Ø</b>  | <b>Ø</b>          | 1.185      | BEG              |
|   | Total                                        |           | 2 / 2 (100%)      | 0.0 MIN.   |                  |

# Graphics

| #  | Topic                  | Completed | Correct/Incorrect | Time (Sec) | Difficulty Level |
|----|------------------------|-----------|-------------------|------------|------------------|
| 9  | Graphics: Move Chart   | •         | <b>Ø</b>          | 10.12      | BEG              |
| 13 | Graphics: Create Chart | <b>Ø</b>  | <b>O</b>          | 10.459     | INT              |
|    | Total                  |           | 2 / 2 (100%)      | 0.3 MIN.   |                  |

## **Functions**

| #  | Торіс                       | Completed | Correct/Incorrect | Time (Sec) | Difficulty Level |
|----|-----------------------------|-----------|-------------------|------------|------------------|
| 12 | Functions: AVERAGE Function | <b>Ø</b>  | <b>O</b>          | 2.037      | INT              |
| 16 | Functions: COUNT            | <b>Ø</b>  | <b>O</b>          | 1.251      | INT              |
| 17 | Functions: PMT              | •         | <b>Ø</b>          | 5.81       | INT              |
| 18 | Functions: FV               | <b>Ø</b>  | <b>O</b>          | 2.141      | INT              |
| 20 | Functions: Formulas         | •         | <b>O</b>          | 2.496      | INT              |
| 23 | Functions: VLOOKUP          | <b>Ø</b>  | <b>O</b>          | 1.112      | ADV              |
| 24 | Functions: IFERROR          | <b>Ø</b>  | <b>O</b>          | 8.423      | ADV              |
| 25 | Functions: SUMIF            | 0         | <b>Ø</b>          | 1.238      | ADV              |
| 26 | Functions: 3D-References    | <b>Ø</b>  | <b>②</b>          | 1.538      | ADV              |
| 27 | Functions: Group Worksheets | <b>Ø</b>  | <b>②</b>          | 8.854      | ADV              |
|    | Total                       |           | 10 / 10 (100%)    | 0.6 MIN.   |                  |

#### **Tools & Automation**

| #  | Торіс                                 | Completed | Correct/Incorrect | Time (Sec) | Difficulty Level |
|----|---------------------------------------|-----------|-------------------|------------|------------------|
| 22 | Tools & Automation: Record a Macro    | •         | <b>Ø</b>          | 1.362      | ADV              |
| 28 | Tools and Automation: Data Validation | 0         | <b>Ø</b>          | 2.069      | ADV              |
|    | Total                                 |           | 2 / 2 (100%)      | 0.1 MIN.   |                  |