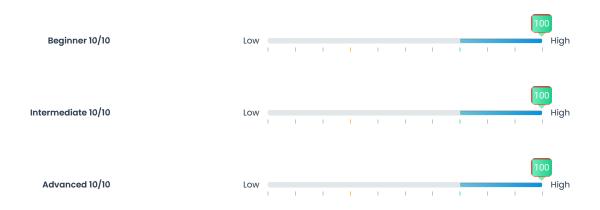

NAME: 🜟 Jane Blair

CANDIDATE ID: 29721

EMAIL: JaneBlair@mailinator.com

JOB APPLYING FOR: Exercitation qui aut

INVITED BY: Lu Yumang (lu@directworksmedia.com)

ORGANIZATION: ThinkDWM

TESTING TIME: 3 Minutes 25 Seconds

TEST VERSION: (V1)

LOCATION: Miami Florida



SESSION STARTED: 05/17/2023 05:51 AM

SESSION COMPLETED: 05/17/2023 05:55 AM

#### **TOTAL SCORE SUMMARY**

The large circle represents the average of the scale scores included in this profile. The smaller circle is the percent match against your Star Profile. Review individual scale details to understand strengths and potential areas for improvement.



#### KNOWLEDGE LEVEL



#### SCORE DETAILS

#### **DIFFICULTY LEVEL SCORES**



#### **AREAS EVALUATED**



## Formatting

| #  | Торіс                                           | Completed | Correct/Incorrect | Time (Sec) | Difficulty Level |
|----|-------------------------------------------------|-----------|-------------------|------------|------------------|
| 1  | Formatting: Remove Cell Contents and Formatting | •         | <b>Ø</b>          | 63.422     | BEG              |
| 3  | Formatting: Apply the Accounting Number Format  | <b>Ø</b>  | <b>Ø</b>          | 9.094      | BEG              |
| 10 | Formatting: Decrease Decimal Places             | <b>Ø</b>  | <b>Ø</b>          | 1.99       | BEG              |
|    | Total                                           |           | 3 / 3 (100%)      | 1.2 MIN.   |                  |

# Editing

| #  | Торіс