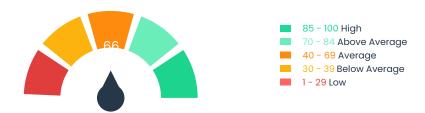

#### TOTAL SCORE SUMMARY

The large circle represents the average of the scale scores included in this profile. Review individual scale details to understand strengths and potential areas for improvement.

#### KNOWLEDGE LEVEL