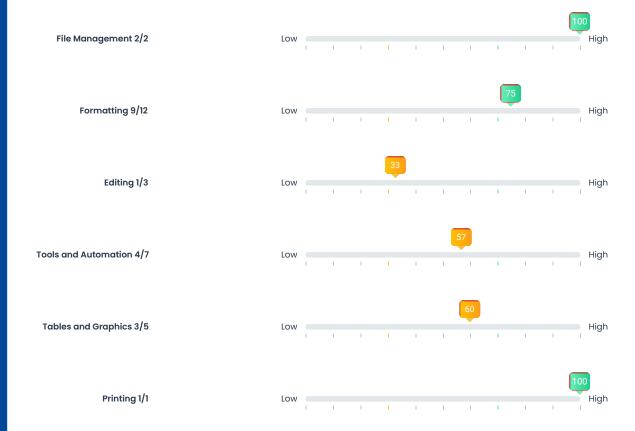

#### AREAS EVALUATED

# File Management

| #  | Topic            | Completed | Correct/Incorrect | Time (Sec) | Difficulty Level |
|----|------------------|-----------|-------------------|------------|------------------|
| 1  | Saving Documents | •         | <b>Ø</b>          | 30.331     | BEG              |
| 25 | Mark as Final    | •         | <b>O</b>          | 24.834     | ADV              |
|    | Total            |           | 2 / 2 (100%)      | 0.9 MIN.   | N/A              |

# Formatting

| #  | Торіс                            | Completed | Correct/Incorrect | Time (Sec) | Difficulty Level |
|----|----------------------------------|-----------|-------------------|------------|------------------|
| 2  | Formatting Text                  | •         | <b>O</b>          | 67.904     | BEG              |
| 3  | Formatting Paragraphs            | •         | 8                 | 47.92      | BEG              |
| 8  | Working with Bulleted Lists      | <b>Ø</b>  | <b>Ø</b>          | 14.943     | BEG              |
| 9  | Setting Margins                  | •         | <b>Ø</b>          | 25.367     | BEG              |
| 11 | Wrap Text                        | <b>Ø</b>  | 8                 | 77.406     | INT              |
| 16 | Working with Headers and Footers | •         | •                 | 34.372     | INT              |
| 19 | Using the Format Painter         | <b>Ø</b>  | 8                 | 53.028     | INT              |
| 22 | Viewing Documents                | •         | •                 | 45.042     | ADV              |
| 23 | Hyperlinks                       | •         | <b>Ø</b>          | 40.626     | ADV              |
| 24 | Adding Watermarks                | •         | <b>Ø</b>          | 21.707     | ADV              |
| 27 | Using Section Breaks             | •         | <b>Ø</b>          | 27.026     | ADV              |
| 28 | Format Text as Columns           | •         | <b>Ø</b>          | 26.066     | ADV              |
|    | Total                            |           | 9 / 12 (75%)      | 8.0 MIN.   | N/A              |

# Editing

| #  | Торіс                | Completed | Correct/Incorrect | Time (Sec) | Difficulty Level |
|----|----------------------|-----------|-------------------|------------|------------------|
| 4  | Using Undo           | •         | 8                 | 21.56      | BEG              |
| 5  | Cut/Copy/Paste       | •         | <b>Ø</b>          | 18.92      | BEG              |
| 17 | The Show/Hide button | •         | 8                 | 35.62      | INT              |
|    | Total                |           | 1/3 (33%)         | 1.3 MIN.   | N/A              |

## Tools and Automation

| #  | Торіс                       | Completed | Correct/Incorrect | Time (Sec) | Difficulty Level |
|----|-----------------------------|-----------|-------------------|------------|------------------|
| 6  | Find and Replace            | <b>Ø</b>  | <b>Ø</b>          | 63.272     | BEG              |
| 15 | Mail Merge                  | <b>Ø</b>  | <b>Ø</b>          | 34.741     | INT              |
| 20 | Inserting Comments          | •         | 8                 | 20.788     | INT              |
| 21 | Mail Merge to Email         | •         | <b>Ø</b>          | 37.787     | ADV              |
| 26 | Track Changes for Redlining | •         | <b>Ø</b>          | 35.714     | ADV              |
| 29 | Create a Table of Contents  | •         | 8                 | 38.482     | ADV              |
| 30 | Create an Index             | •         | 8                 | 76.177     | ADV              |
|    | Total                       |           | 4 / 7 (57%)       | 5.1 MIN.   | N/A              |

# **Tables and Graphics**

| #  | Торіс               | Completed | Correct/Incorrect | Time (Sec) | Difficulty Level |
|----|---------------------|-----------|-------------------|------------|------------------|
| 7  | Insert Pictures     | <b>Ø</b>  | <b>Ø</b>          | 80.183     | BEG              |
| 12 | Working with Shapes | <b>Ø</b>  | 8                 | 47.774     | INT              |
| 13 | Creating a Table    | <b>Ø</b>  | <b>Ø</b>          | 31.237     | INT              |
| 14 | Insert Smart Art    | <b>Ø</b>  | 8                 | 18.093     | INT              |
| 18 | Working with Tables | <b>②</b>  | <b>©</b>          | 60.532     | INT              |
|    | Total               |           | 3 / 5 (60%)       | 4.0 MIN.   | N/A              |

# Printing

| #  | Торіс                    | Completed | Correct/Incorrect | Time (Sec) | Difficulty Level |
|----|--------------------------|-----------|-------------------|------------|------------------|
| 10 | Printing Multiple Copies | <b>Ø</b>  | <b>Ø</b>          | 20.854     | BEG              |
|    | Total                    |           | 1 / 1 (100%)      | 0.3 MIN.   | N/A              |